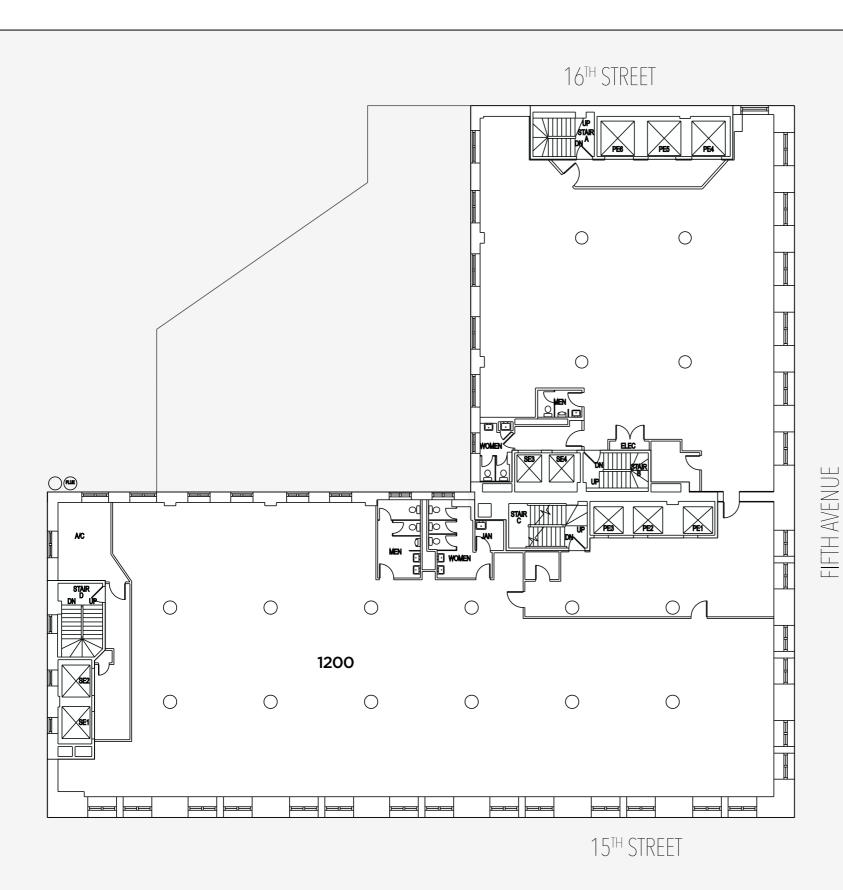

Entire 11<sup>TH</sup> Floor • 16,072 RSF Entire 12<sup>TH</sup> Floor • 16,072 RSF

**32,144** TOTAL RSF

16<sup>TH</sup> STREET

15<sup>TH</sup> STREET

16,072 RSF

VIEW THE FULL LISTING