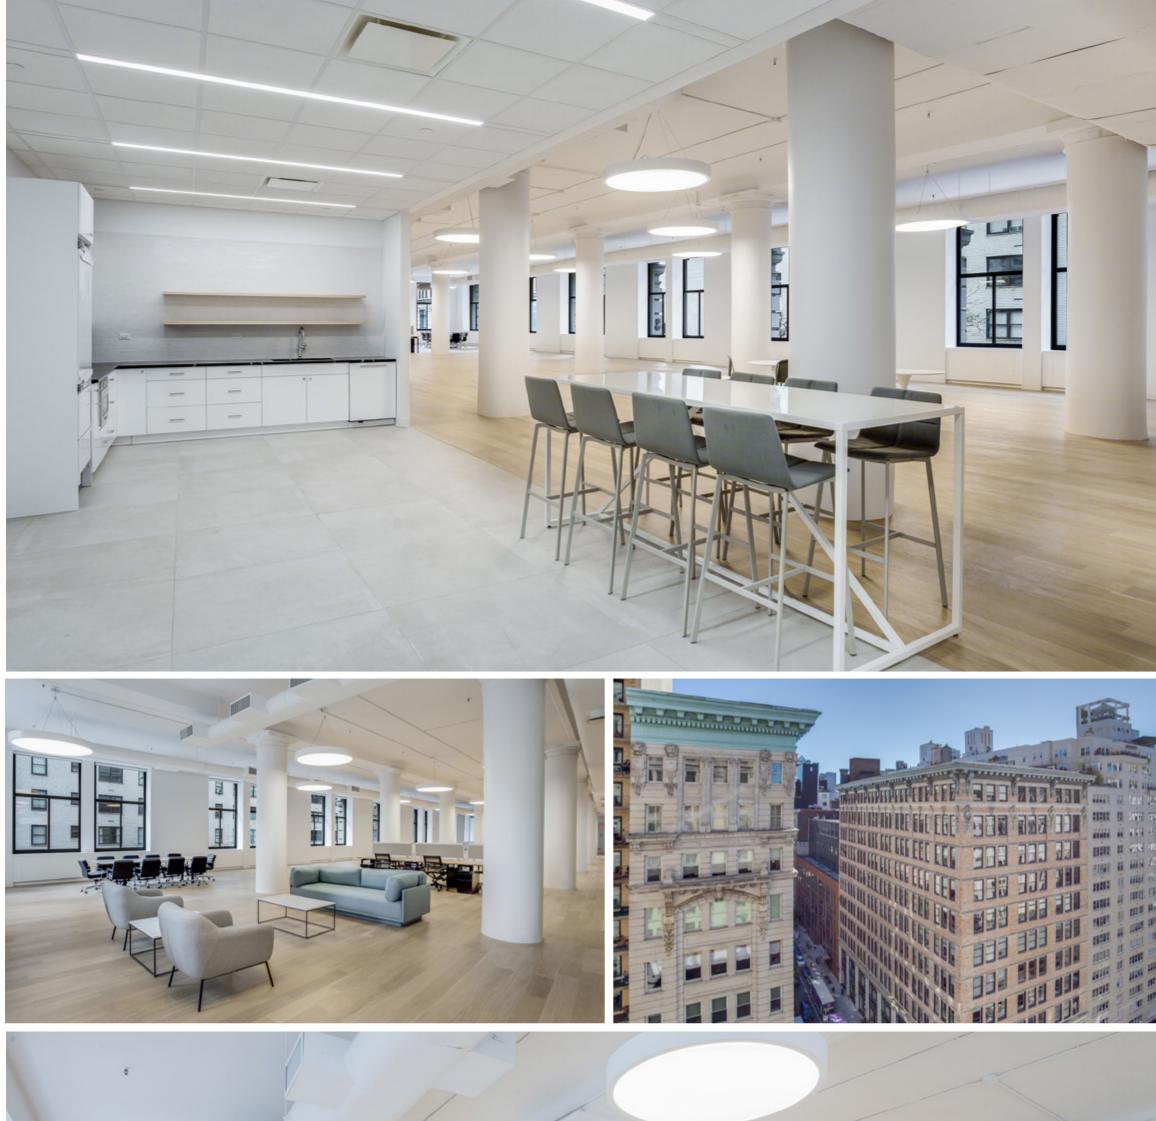

## LANDLORD WILL PRE-BUILD FOR CREDIT TENANT

-Floors Can Be Leased Individually • Corner Exposure • Abundant Natural Light Dual Entrances & Lobbies For North & South Sides Of Floor

One Block To Union Square • Steps To Madison Square Park & More

## **FEATURES** Steps To Union Square, Gramercy Park,

Chelsea & Flatiron

24/7 Tenant-Controlled HVAC Historic Architecture w/ Premier Tenant Roster

24/7 Security