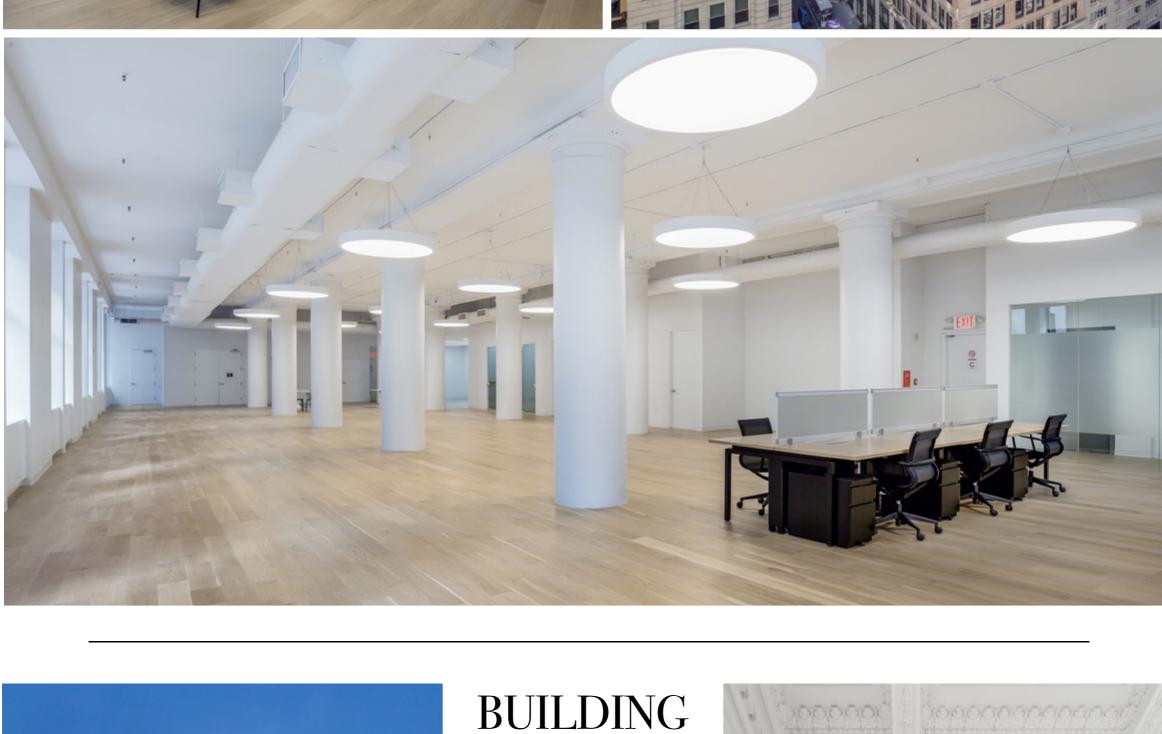

## LANDLORD WILL PRE-BUILD FOR CREDIT TENANT

-Floors Can Be Leased Individually • Corner Exposure • Abundant Natural Light Dual Entrances & Lobbies For North & South Sides Of Floor

One Block To Union Square • Steps To Madison Square Park & More

## **FEATURES** Steps To Union Square, Gramercy Park,

Chelsea & Flatiron

24/7 Tenant-Controlled HVAC Historic Architecture w/ Premier Tenant Roster

24/7 Security