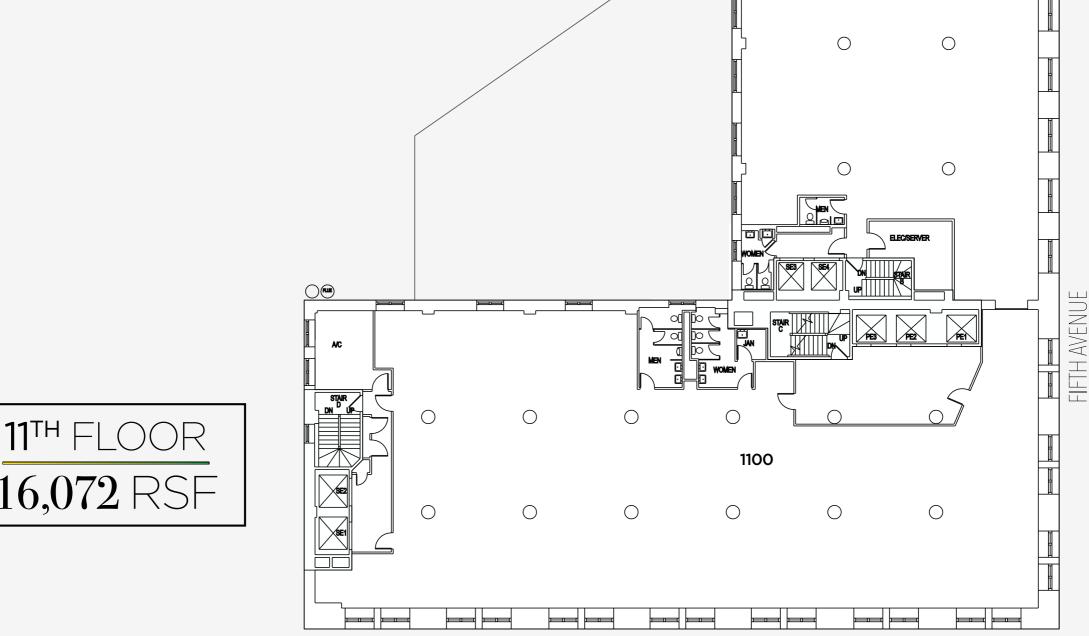

Entire 11<sup>TH</sup> Floor • 16,072 RSF Entire 12<sup>TH</sup> Floor • 16,072 RSF

**32,144** TOTAL RSF