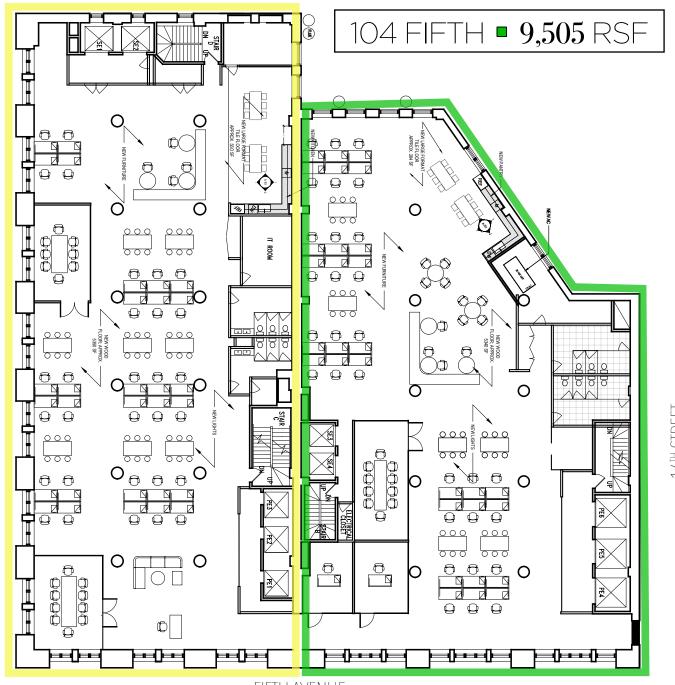

## ENTIRE 2ND FLOOR

FULLY-BUILT MOVE-IN READY SPACE I CAN BE DELIVERED FULLY FURNISHED & WIRED DUAL ENTRANCES & LOBBIES FOR EACH SPACE | ABUNDANT NATURAL LIGHT

## 100 FIFTH **10,557** RSF

**15<sup>TH</sup> STREET** 

MICHAEL KAUFMAN | 212.471.4320 | MichaelK@kaufmanorganization.com GRANT GREENSPAN | 212.471.4340 | GrantG@kaufmanorganization.com