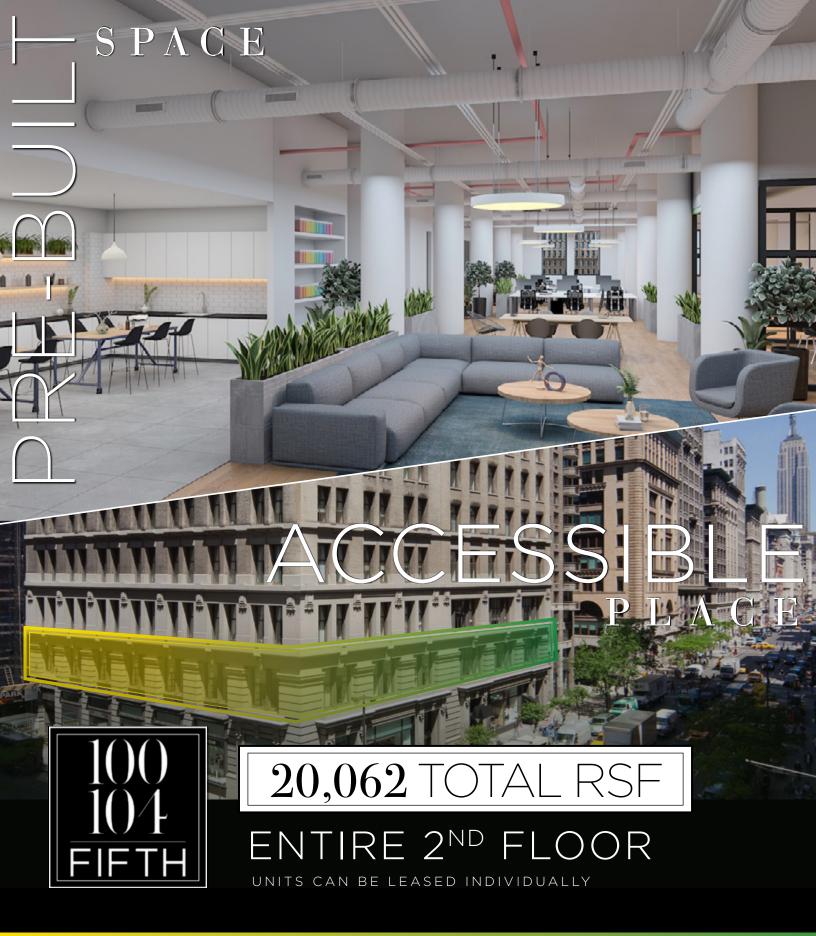

## ENTIRE 2ND FLOOR

FULLY-BUILT MOVE-IN READY SPACE I CAN BE DELIVERED FULLY FURNISHED & WIRED DUAL ENTRANCES & LOBBIES FOR EACH SPACE | ABUNDANT NATURAL LIGHT