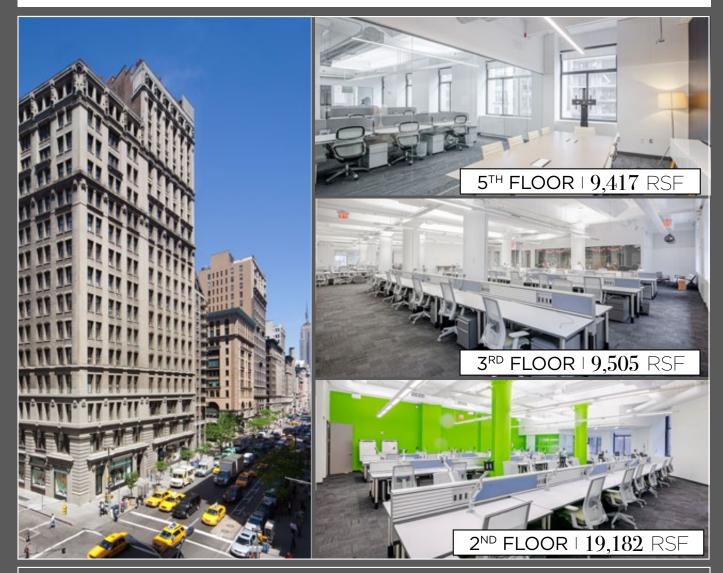

19,182 TOTAL RSF

MICHAEL KAUFMAN | 212.471.4320 | MichaelK@kaufmanorganization.com PARTNERS GRANT GREENSPAN | 212.471.4340 | GrantG@kaufmanorganization.com

### ENTIRE 5TH FLOOR

ENCLOSED LOBBY WAITING AREA | FULLY BUILT SPACE

9,417 RSF I AS-BUILT PLAN

MICHAEL KAUFMAN | 212.471.4320 | MichaelK@kaufmanorganization.com GRANT GREENSPAN | 212.471.4340 | GrantG@kaufmanorganization.com

#### ENTIRE 3RD FLOOR

ENCLOSED LOBBY WAITING AREA | FULLY BUILT SPACE

9,505 RSF I AS-BUILT PLAN

MICHAEL KAUFMAN | 212.471.4320 | MichaelK@kaufmanorganization.com GRANT GREENSPAN | 212.471.4340 | GrantG@kaufmanorganization.com