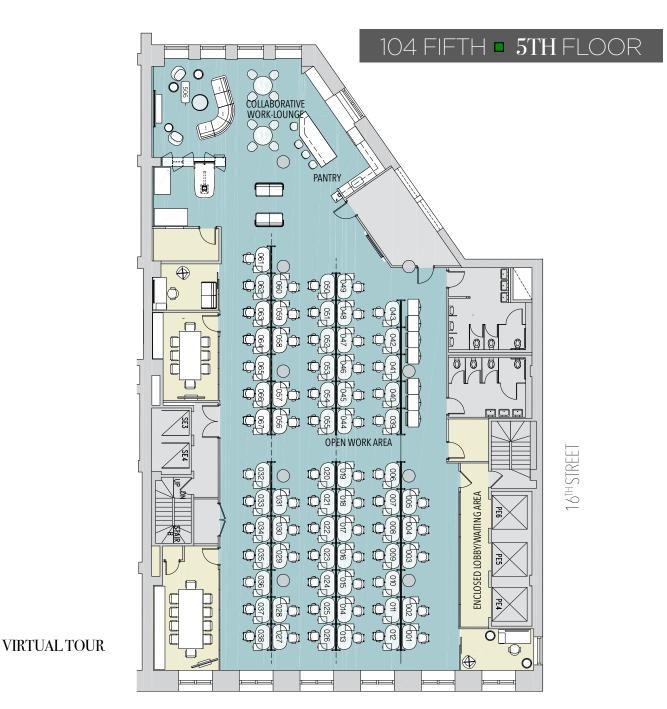

### ENTIRE 5TH FLOOR

ENCLOSED LOBBY WAITING AREA | FULLY BUILT SPACE

9,417 RSF I AS-BUILT PLAN

MICHAEL KAUFMAN | 212.471.4320 | MichaelK@kaufmanorganization.com GRANT GREENSPAN | 212.471.4340 | GrantG@kaufmanorganization.com

#### ENTIRE 5<sup>TH</sup> FLOOR

DELIVERED FULLY FURNISHED & WIRED

MICHAEL KAUFMAN | 212.471.4320 | MichaelK@kaufmanorganization.com <u>GRANT GREENSPAN | 212.471.4340</u> | GrantG@kaufmanorganization.com