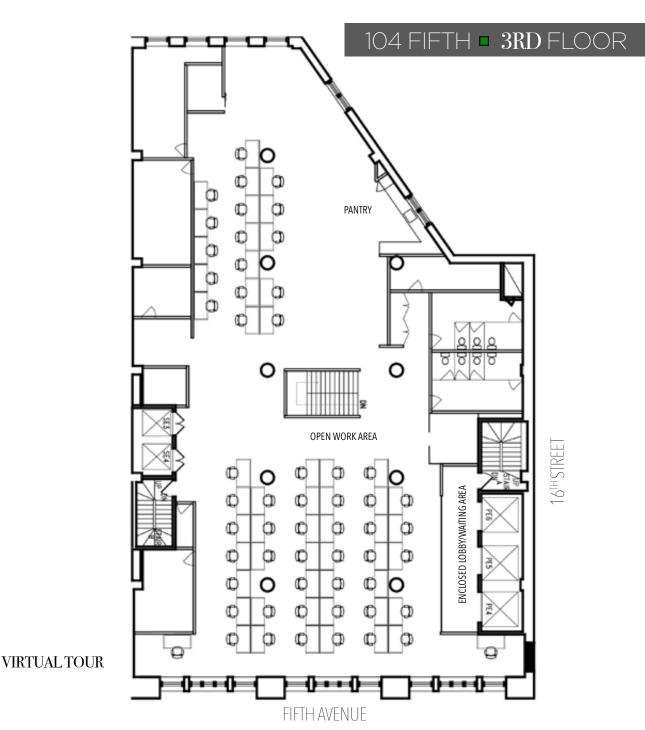

#### ENTIRE 3RD FLOOR

ENCLOSED LOBBY WAITING AREA | FULLY BUILT SPACE

9,505 RSF I AS-BUILT PLAN

MICHAEL KAUFMAN | 212.471.4320 | MichaelK@kaufmanorganization.com GRANT GREENSPAN | 212.471.4340 | GrantG@kaufmanorganization.com