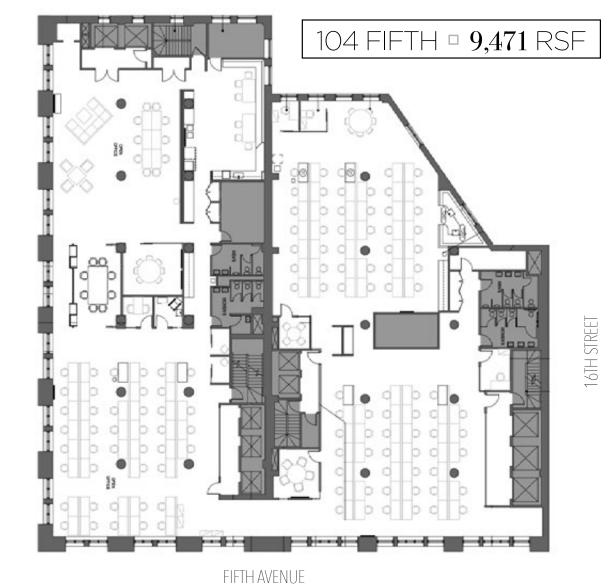

### ENTIRE 5TH FLOOR

ENCLOSED LOBBY WAITING AREA | FULLY BUILT SPACE

9,417 RSF I AS-BUILT PLAN

MICHAEL KAUFMAN | 212.471.4320 | MichaelK@kaufmanorganization.com GRANT GREENSPAN | 212.471.4340 | GrantG@kaufmanorganization.com

#### ENTIRE 5<sup>TH</sup> FLOOR

DELIVERED FULLY FURNISHED & WIRED

MICHAEL KAUFMAN | 212.471.4320 | MichaelK@kaufmanorganization.com <u>GRANT GREENSPAN | 212.471.4340</u> | GrantG@kaufmanorganization.com